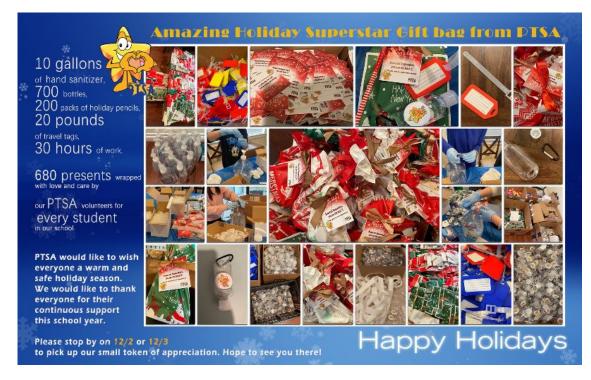

## Holiday Gifts, Spirit Wear and Family Math Night Materials Pick-up

Happy holiday to all Somerset superstars. PTSA has prepared holiday gift pack for students, one pack for each student. We will hand out gift pack along with math materials and spirit wear order.

Please mark your calendar, family math night materials and spirit wear order can be picked up at Somerset Elementary School on the following dates/time.

- Wednesday, Dec 2: 11 ~ 2 pm
- Thursday, Dec 3: 2 ~ 4:30 pm